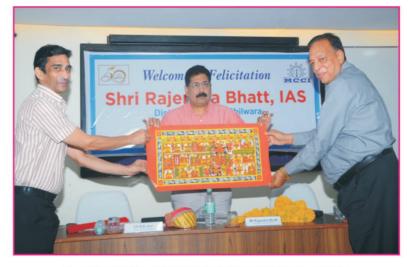

# WELCOME PROGRAMME OF DISTRICT COLLECTOR SHRI RAJENDRA BHATT - 11.07.2019

Welcome by President, Secretary General & Sr. Vice President

Felicitation by Shri R.K.Jain, Secretary General

Felicitation by Shri S.N.Modani, Past President

Felicitation by Dr P.M. Beswal, Past President

Felicitation by Shri Sujal Shah, Vice President

Welcome speech by President Shri J.K. Bagrodia

District Collector having mutual discussions

Felicitation by Shri S.P. Nathany, Past Sec. General

Felicitation by Dr R.C. Lodha, Vice President

Felicitation by Shri G.C. Jain, Sr. Vice President

Members of MCCI attending the programme.

President & Secretary General presenting momento